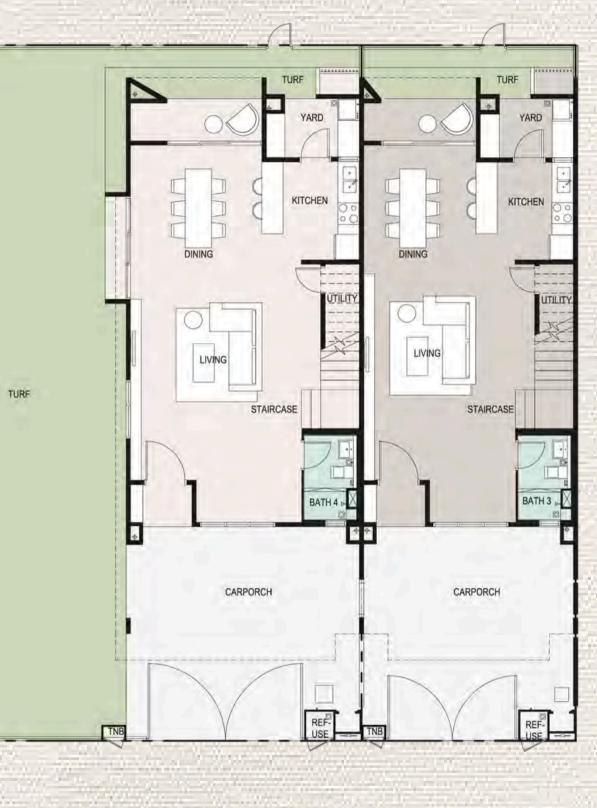

# GARDENS DARK

### WHERE LIFE FINDS BALANCE



### SO CLOSE TO CITY. ENCLOSED BY GREENERY.

BEACONHOUSE INTERNATIONAL SCHOOL

Gardens Square









### PHASE 1



#### Where nature and community thrive





# Type A

### 20' / 22' x 65' 1,791 sq.ft. – 2,022 sq.ft.



#### **Ground Floor**







#### **Ground Floor**





# Type C

4 Bedrooms 3 / 4 Bathrooms

Artist's impression only I Only for internal circulation

1



#### **Ground Floor**





# Type D

20' / 22' x 75' 2,139 sq.ft. – 2,372 sq.ft.



#### **Ground Floor**





### Park Connector

Ikm park connector from Gamuda Gardens to Gardens Park. Offering a comfortable and enjoyable journey for cyclists, scooters and joggers.

> GARDENS PARK

Artist's impression only I Only for internal circulation

## 50-acre Ring Park

A Ring Park that connect people with nature. 6km long

park will be accessible to residents within a 5 minute walk, a

maximum of 200m distance from their home to the park.



Artist's impression only I Only for internal circulation

## Central Parkway

A pedestrians & cyclis