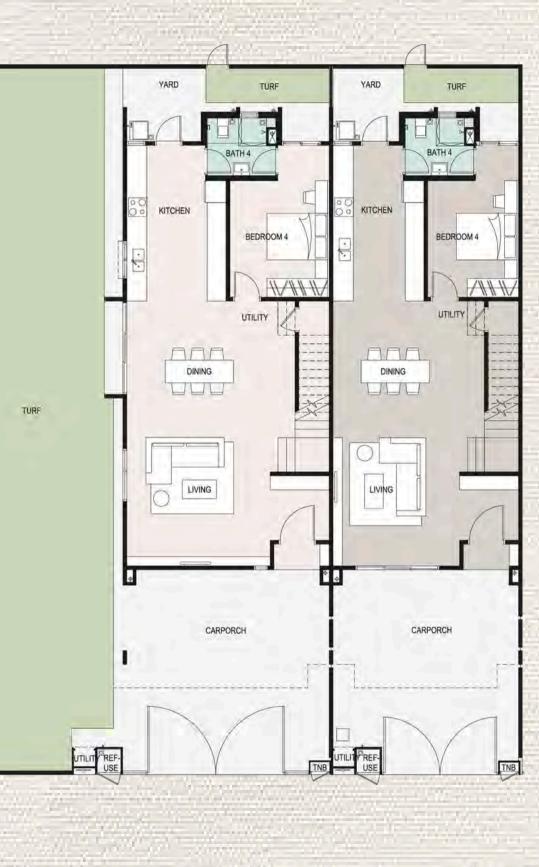

# GARDENS DARK

### WHERE LIFE FINDS BALANCE



### SO CLOSE TO CITY. ENCLOSED BY GREENERY.

BEACONHOUSE INTERNATIONAL SCHOOL

Gardens Square









### PHASE 1



#### Where nature and community thrive





# Type A

### 20' / 22' x 65' 1,791 sq.ft. – 2,022 sq.ft.



#### **Ground Floor**







#### **Ground Floor**





# Type C

4 Bedrooms 3 / 4 Bathrooms

Artist's impression only I Only for internal circulation

1



#### **Ground Floor**





# Type D

20' / 22' x 75' 2,139 sq.ft. – 2,372 sq.ft.



#### **Ground Floor**





### Park Connector

Ikm park connector from Gamuda Gardens to Gardens Park. Offering a comfortable and enjoyable journey for cyclists, scooters and joggers.

> GARDENS PARK

Artist's impression only I Only for internal circulation

## 50-acre Ring Park

A Ring Park that connect people with nature. 6km long

park will be accessible to residents within a 5 minute walk, a

maximum of 200m distance from their home to the park.



Artist's impression only I Only for internal circulation

## Central Parkway

A pedestrians & cyclists- friendly central parkway. A convenient way to get around the community and enhance neighborly connections



# CRAFTED FOR SUSTAINABILITY

NAV

#### Digital IBS Homes







### **Roof Insulation Feature**



Artist's impression only I O