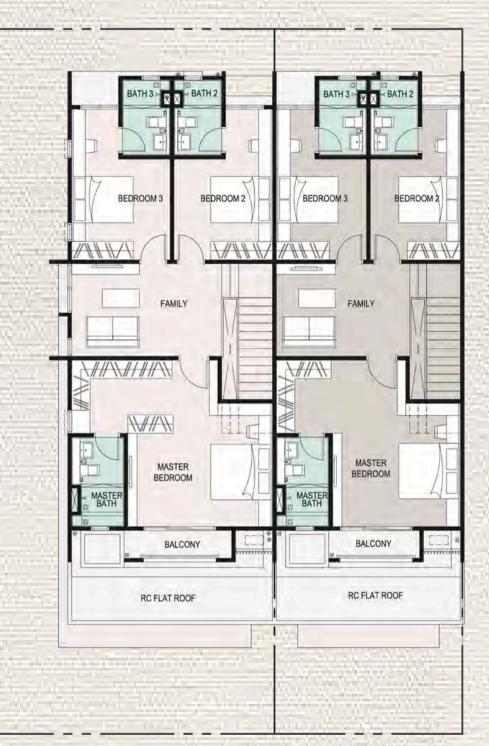

# GARDENS DARK

### WHERE LIFE FINDS BALANCE



### SO CLOSE TO CITY. ENCLOSED BY GREENERY.

BEACONHOUSE INTERNATIONAL SCHOOL

Gardens Square









### PHASE 1



#### Where nature and community thrive





# Type A

### 20' / 22' x 65' 1,791 sq.ft. – 2,022 sq.ft.



#### **Ground Floor**







#### **Ground Floor**





# Type C

4 Bedrooms 3 / 4 Bathrooms

Artist's impression only I Only for internal circulation

1



#### **Ground Floor**





# Type D

20' / 22' x 75' 2,139 sq.ft. – 2,372 sq.ft.



#### **Ground Floor**





### Park Connector

Ikm park connector from Gamuda Gardens to Gardens Park. Offering a comfortable and enjoyable journey for cyclists, scooters and joggers.

> GARDENS PARK

Artist's impression only I Only for internal circulation

## 50-acre Ring Park

A Ring Park that connect people with nature. 6km long

park will be accessible to residents within a 5 minute walk, a

maximum of 200m distance from their home to the park.



Artist's impression only I Only for internal circulation

## Central Parkway

A pedestrians & cyclists- friendly central parkway. A convenient way to get around the community and enhance neighborly connections



# CRAFTED FOR SUSTAINABILITY

NAV

#### Digital IBS Homes







### **Roof Insulation Feature**



Artist's impression only I Only for internal circulat