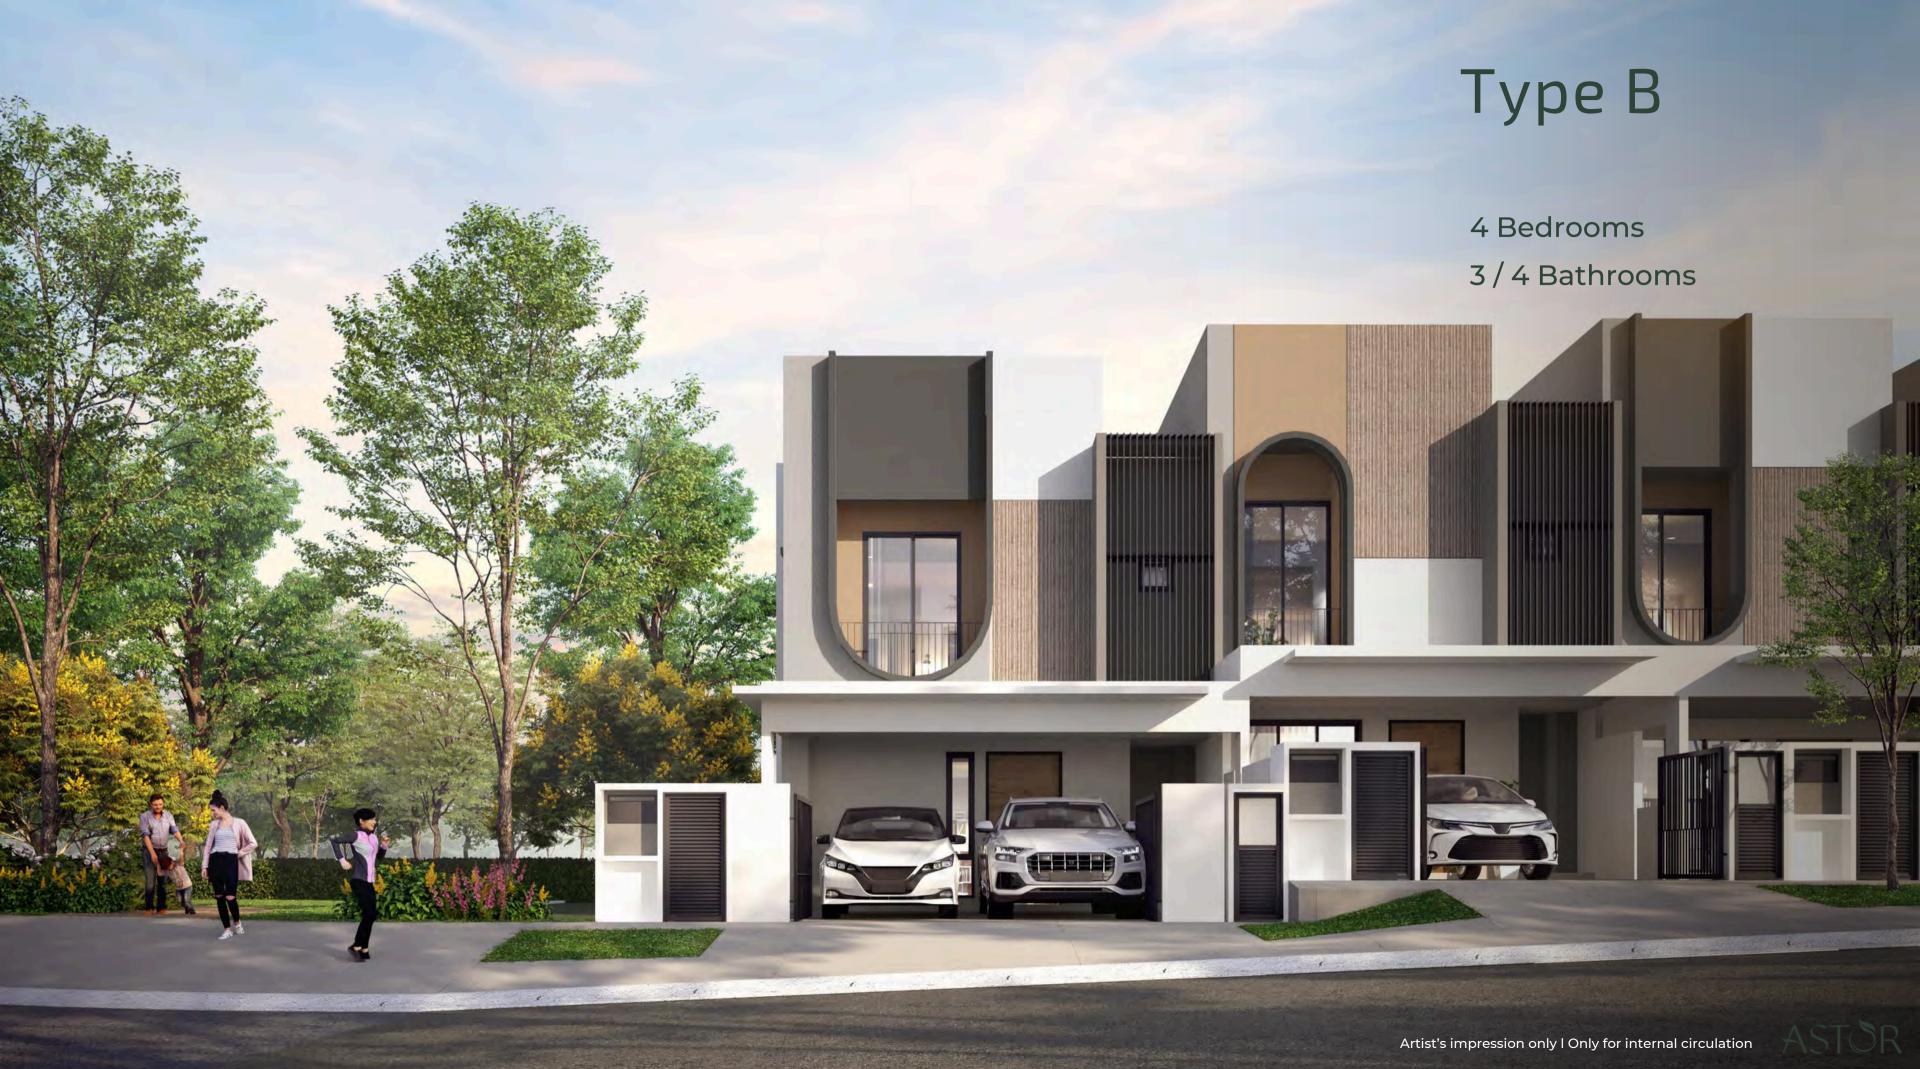

# GARDENS DARK

### WHERE LIFE FINDS BALANCE



### SO CLOSE TO CITY. ENCLOSED BY GREENERY.

BEACONHOUSE INTERNATIONAL SCHOOL

Gardens Square









### PHASE 1



#### Where nature and community thrive





# Type A

### 20' / 22' x 65' 1,791 sq.ft. – 2,022 sq.ft.



#### **Ground Floor**







#### **Ground Floor**





# Type C

4 Bedrooms 3 / 4 Bathrooms

Artist's impression only I Only for internal circulation

1



#### **Ground Floor**





# Type D

20' / 22' x 75' 2,139 sq.ft. – 2,372 sq.ft.



#### **Ground Floor**





### Park Connector

Ikm park connector from Gamuda Gardens to Gardens Park. Offering a comfortable and enjoyable journey for cyclists, scooters and joggers.

> GARDENS PARK

Artist's impression only I Only for internal circulation

## 50-acre Ring Park

A Ring Park that connect people with nature. 6km long

park will be accessible to residents within a 5 minute walk, a

maximum of 200m distance from their home to the park.



Artist's impression only I Only for internal circulation

## Central Parkway

A pedestrians & cyclists- friendly central parkwa