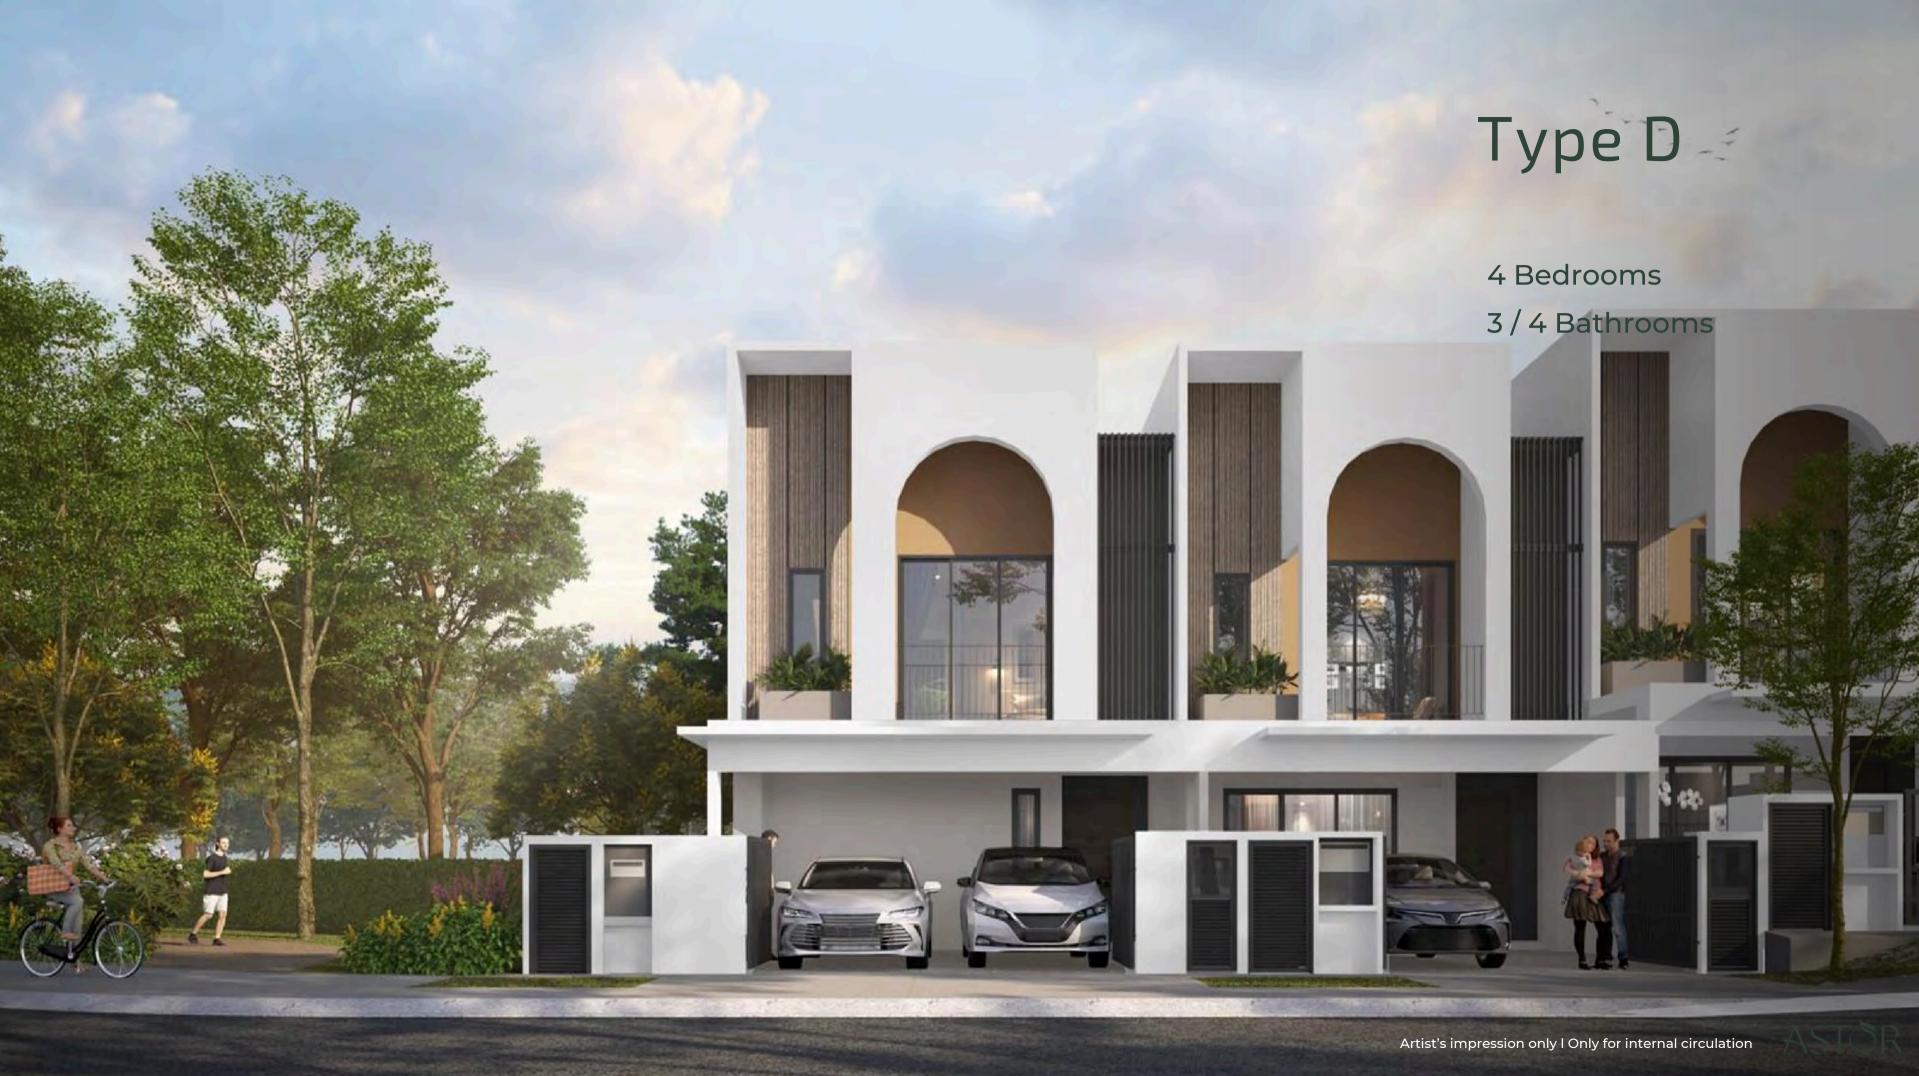

# GARDENS DARK

### WHERE LIFE FINDS BALANCE



### SO CLOSE TO CITY. ENCLOSED BY GREENERY.

BEACONHOUSE INTERNATIONAL SCHOOL

Gardens Square









### PHASE 1



#### Where nature and community thrive





# Type A

### 20' / 22' x 65' 1,791 sq.ft. – 2,022 sq.ft.



#### **Ground Floor**







#### **Ground Floor**





# Type C

4 Bedrooms 3 / 4 Bathrooms

Artist's impression only I Only for internal circulation

1



#### **Ground Floor**





# Type D

20' / 22' x 75' 2,139 sq.ft. – 2,372 sq.ft.



#### **Ground Floor**





### Park Connector

Ikm park connector from Gamuda Gardens to Gardens Park. Offering a comfortable and enjoyable journey for cyclists, scooters and joggers.

> GARDENS PARK

Artist's impression only I Only for internal circulation

## 50-acre Ring Park

A Ring Park that connect people with nature. 6km long

park will be accessible to residents within a 5 minute walk, a

maximum of 200m distance from their home to the park.



Artist's impression only I Only for internal circulation

## Central Parkway

A pedestrians & cyclists- friendly central parkway. A convenient way to get around the community and enhance neighborly connections



# CRAFTED FOR SUSTAINABILITY

NAV

#### Digital IBS Homes







### **