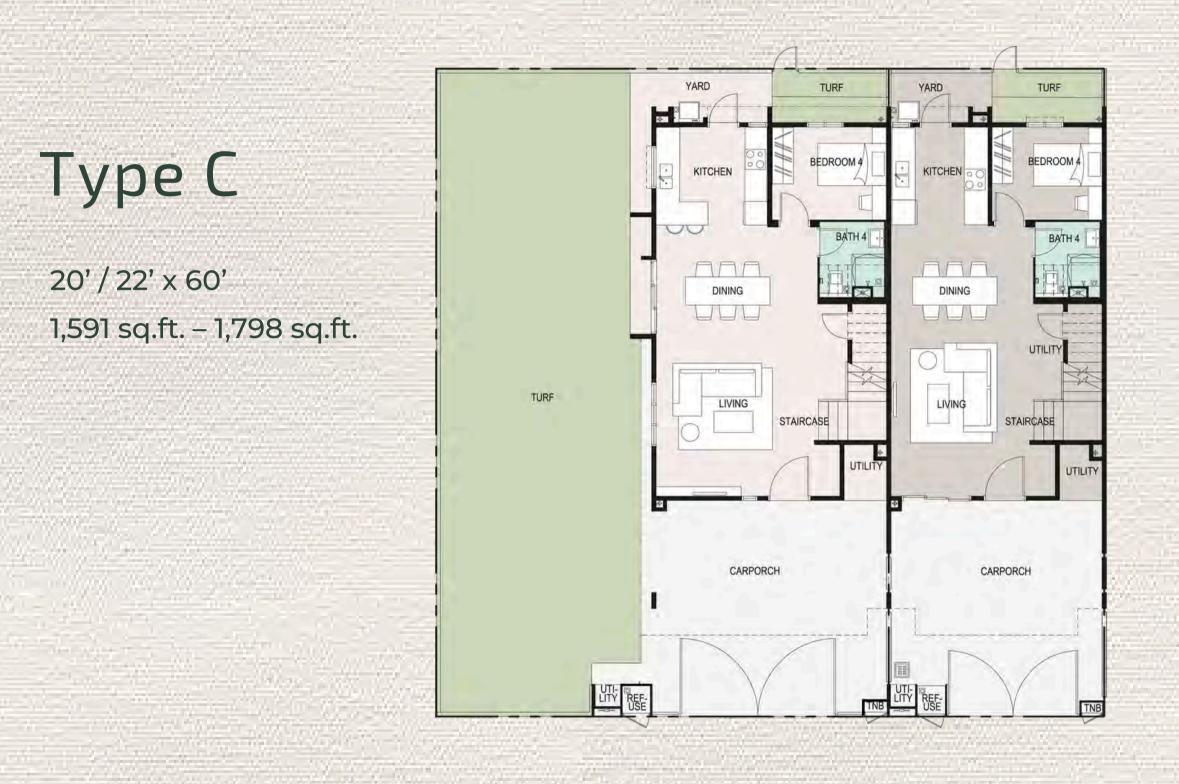

# Type C

4 Bedrooms 3 / 4 Bathrooms

Artist's impression only I Only for internal circulation

1