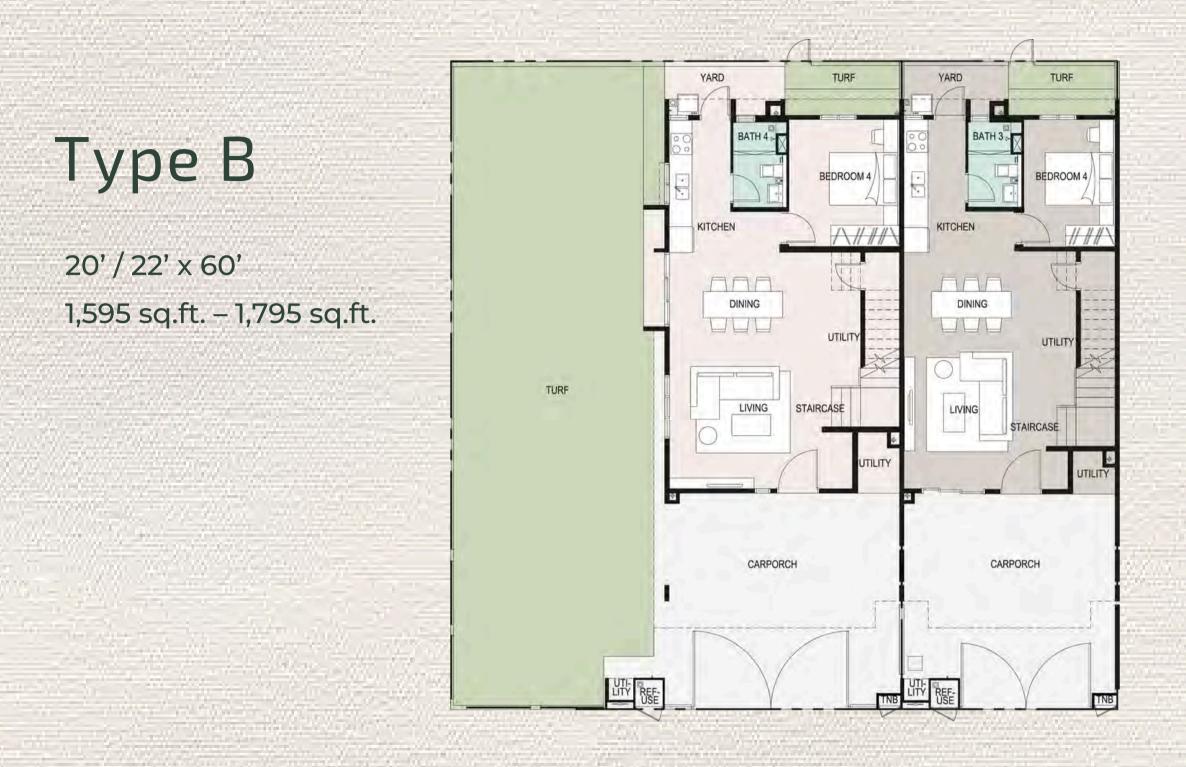

# GARDENS DARK

### WHERE LIFE FINDS BALANCE



### SO CLOSE TO CITY. ENCLOSED BY GREENERY.

BEACONHOUSE INTERNATIONAL SCHOOL

Gardens Square









### PHASE 1



#### Where nature and community thrive





# Type A

### 20' / 22' x 65' 1,791 sq.ft. – 2,022 sq.ft.



#### **Ground Floor**







#### **Ground Floor**





# Type C

4 Bedrooms 3 / 4 Bathrooms

Artist's impression only I Only for internal circulation

1



#### **Ground Floor**





# Type D

20' / 22' x 75' 2,139 sq.ft. – 2,372 sq.ft.



#### **Ground Floor**





### Park Connector

Ikm park connector from Gamuda Gardens to Gardens Park. Offering a comfortable and enjoyable journey for cyclists, scooters and joggers.

> GARDENS PARK

Artist's impression only I Only for internal circulation

## 50-acre Ring Park

A Ring Park that connect people with nature. 6km long

park will be accessible to residents within a 5 minute walk, a

maximum of 200m distance from their home to the park.



Artist's impression only I Only for internal circulation

## Central Parkway

A pedestrians & cyclists- friendly central parkway.