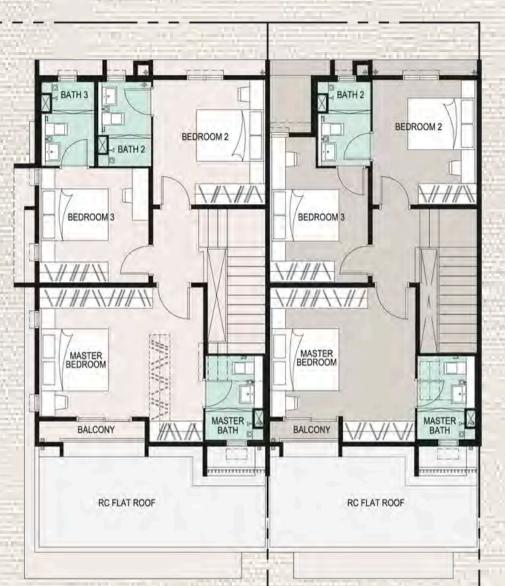

# GARDENS DARK

### WHERE LIFE FINDS BALANCE



### SO CLOSE TO CITY. ENCLOSED BY GREENERY.

BEACONHOUSE INTERNATIONAL SCHOOL

Gardens Square









### PHASE 1



#### Where nature and community thrive





# Type A

### 20' / 22' x 65' 1,791 sq.ft. – 2,022 sq.ft.



#### **Ground Floor**







#### **Ground Floor**





# Type C

4 Bedrooms 3 / 4 Bathrooms

Artist's impression only I Only for internal circulation

1



#### **Ground Floor**





# Type D

20' / 22' x 75' 2,139 sq.ft. – 2,372 sq.ft.



#### **Ground Floor**





### Park Connector

Ikm park connector from Gamuda Gardens to Gardens Park. Offering a comfortable and enjoyable journey for cyclists, scooters and joggers.

> GARDENS PARK

Artist's impression only I Only for internal circulation

## 50-acre Ring Park

A Ring Park that connect people with nature. 6km long

park will be accessible to residents within a 5 minute walk, a

maximum of 200m distance from their home to the park.



Artist's impression only I Only for internal circulation

## Central Parkway

A pedestrians & cyclists- friendly central parkway. A convenient way to get