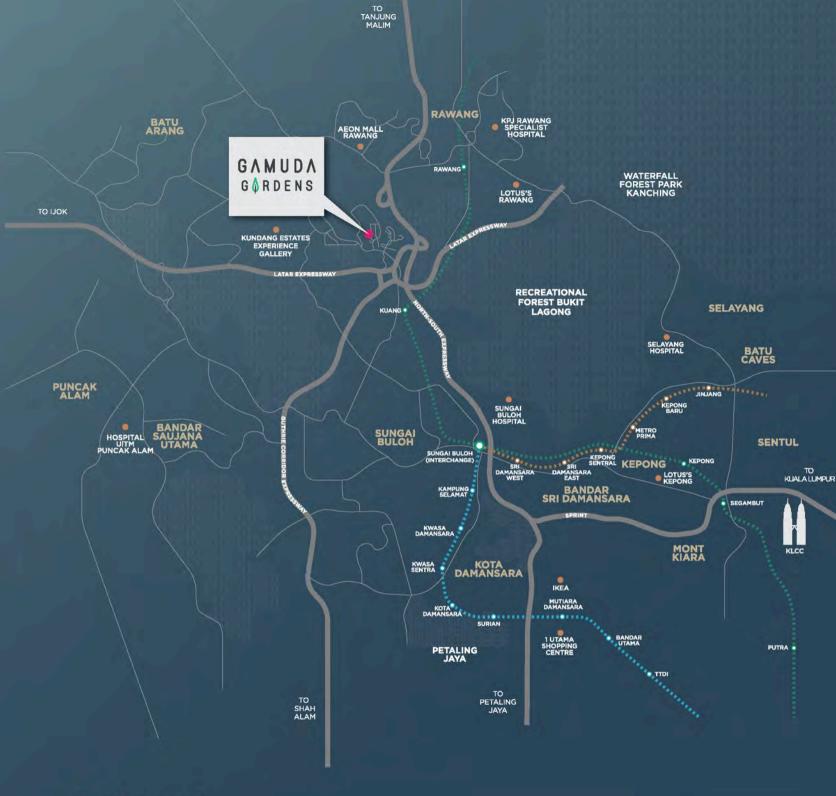

#### – All within reach

Amenities

8.5km AEON Rawang

KPJ Rawang Specialist Hospital

Hospital Sungai Buloh

10.5km

12km

#### Connectivity **3km** KTM Komuter Kuang

**10km** MRT Sungal Buloh Interchange Hub & KTM Komuter Sungai Buloh

10.5 km **KTM Komuter Rawang** 

#### Education

7.5km

1km Beaconhouse International School **3km** SJK (C) Kuang

8km Sekolah Berasrama Penuh Integrasi Rawang (SEPINTAR)

**7.5km** SK Seri Kundang

**5 km** SJK (C) Kundang 13km IGB International School

Straits International School

#### Lifestyle

**1 km** Just a quick drive to two equestrian facilities

7km-9km Kundang Lakes Country Club Kelab Rahman Putra Tasik Puteri Golf & Country Club

**8km** Head to Tasik Biru Kundang for picnic, canoeing, and jet skiing.

MRT 2 ROUTE Sg Buloh - KLCC, Bandar Malaysia, Serdang, Putrajaya Sentral

KTM ROUTE Tanjung Malim - Subang Jaya, Klang

Artist's impression only I Only for internal circulation