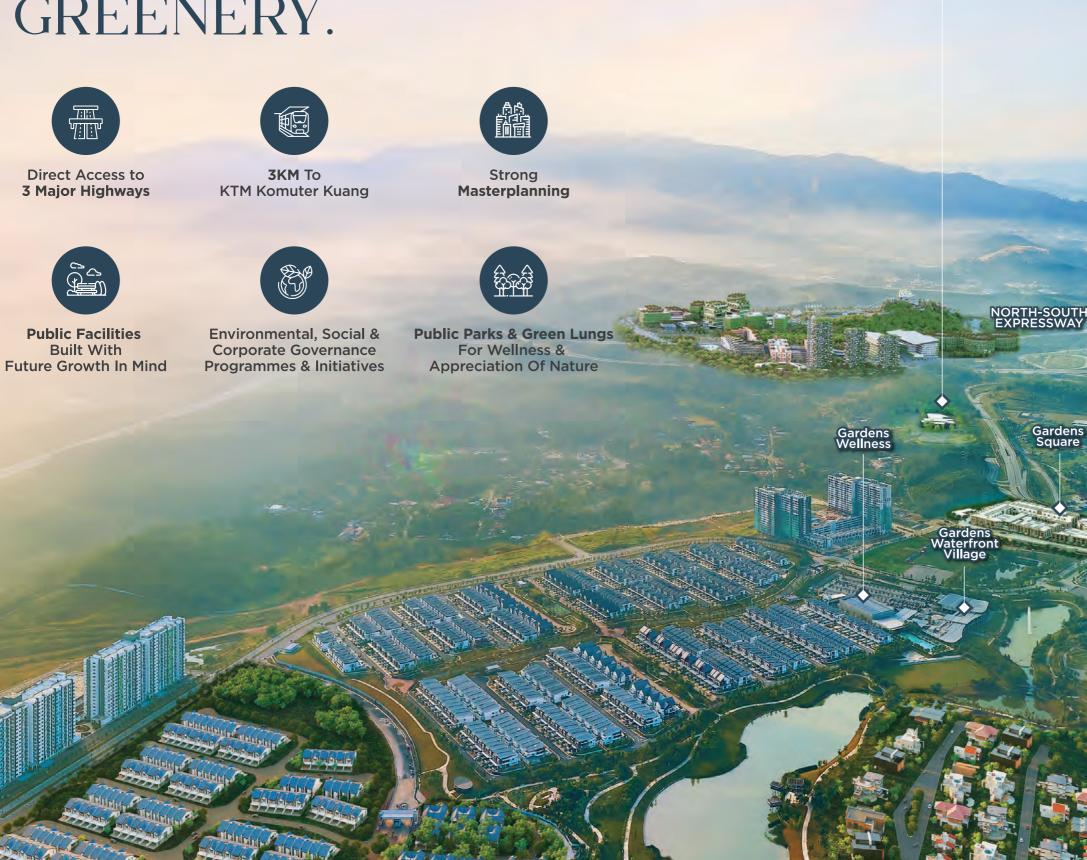

### SO CLOSE TO CITY. ENCLOSED BY GREENERY.

BEACONHOUSE INTERNATIONAL SCHOOL

Gardens Square