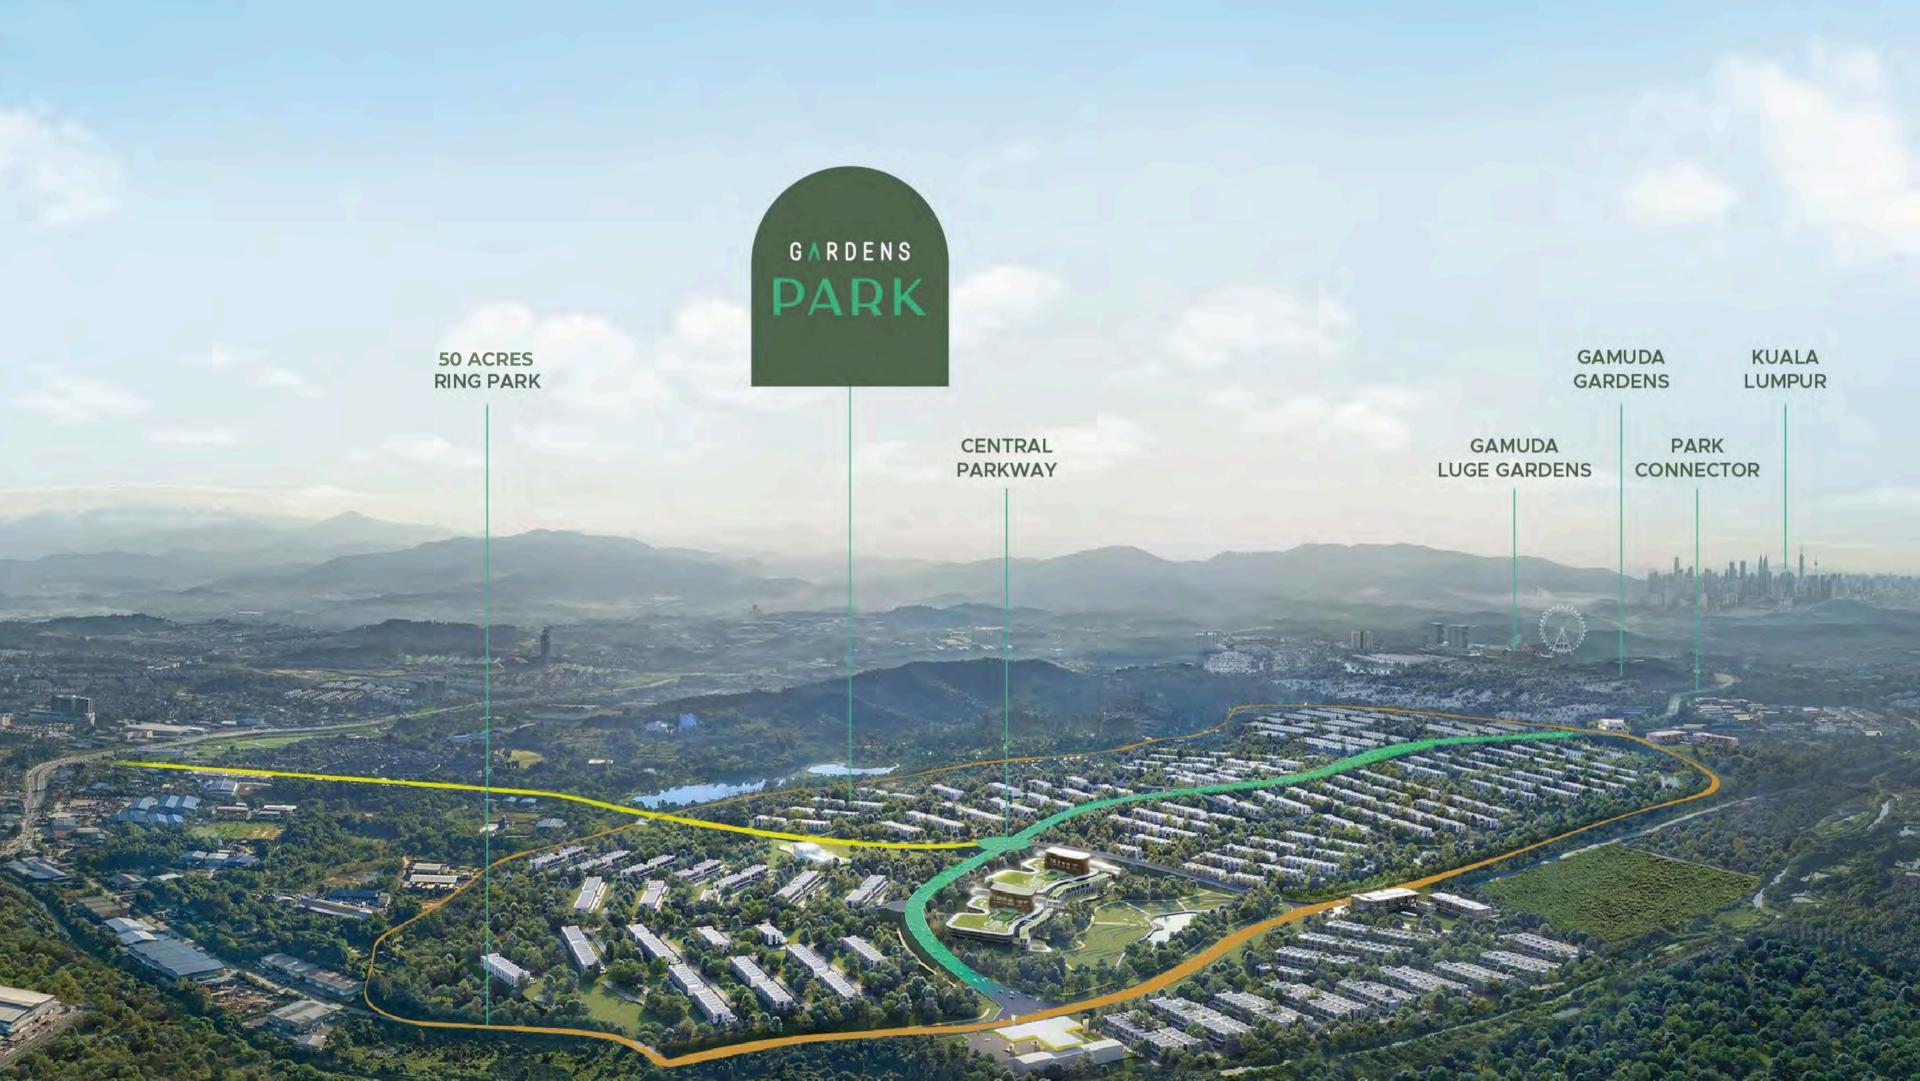

### Park Connector

Ikm park connector from Gamuda Gardens to Gardens Park. Offering a comfortable and enjoyable journey for cyclists, scooters and joggers.

> GARDENS PARK

Artist's impression only I Only for internal circulation

## 50-acre Ring Park

A Ring Park that connect people with nature. 6km long

park will be accessible to residents within a 5 minute walk, a

maximum of 200m distance from their home to the park.

Artist's impression only I Only for internal circulation

## Central Parkway

A pedestrians & cyclists- friendly central parkway. A convenient way to get around the community and enhance neighborly connections