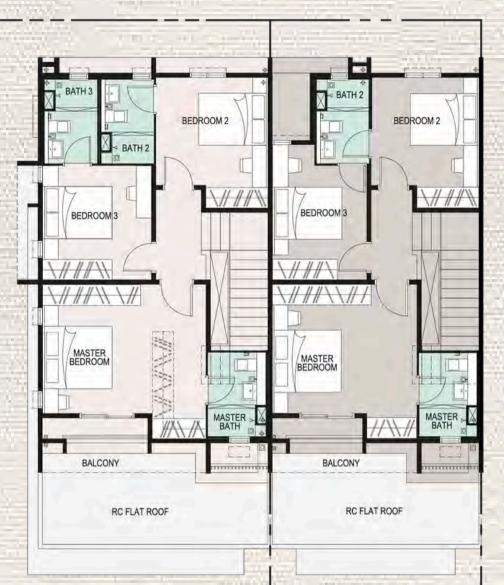

# Type C

4 Bedrooms 3 / 4 Bathrooms

Artist's impression only I Only for internal circulation

1