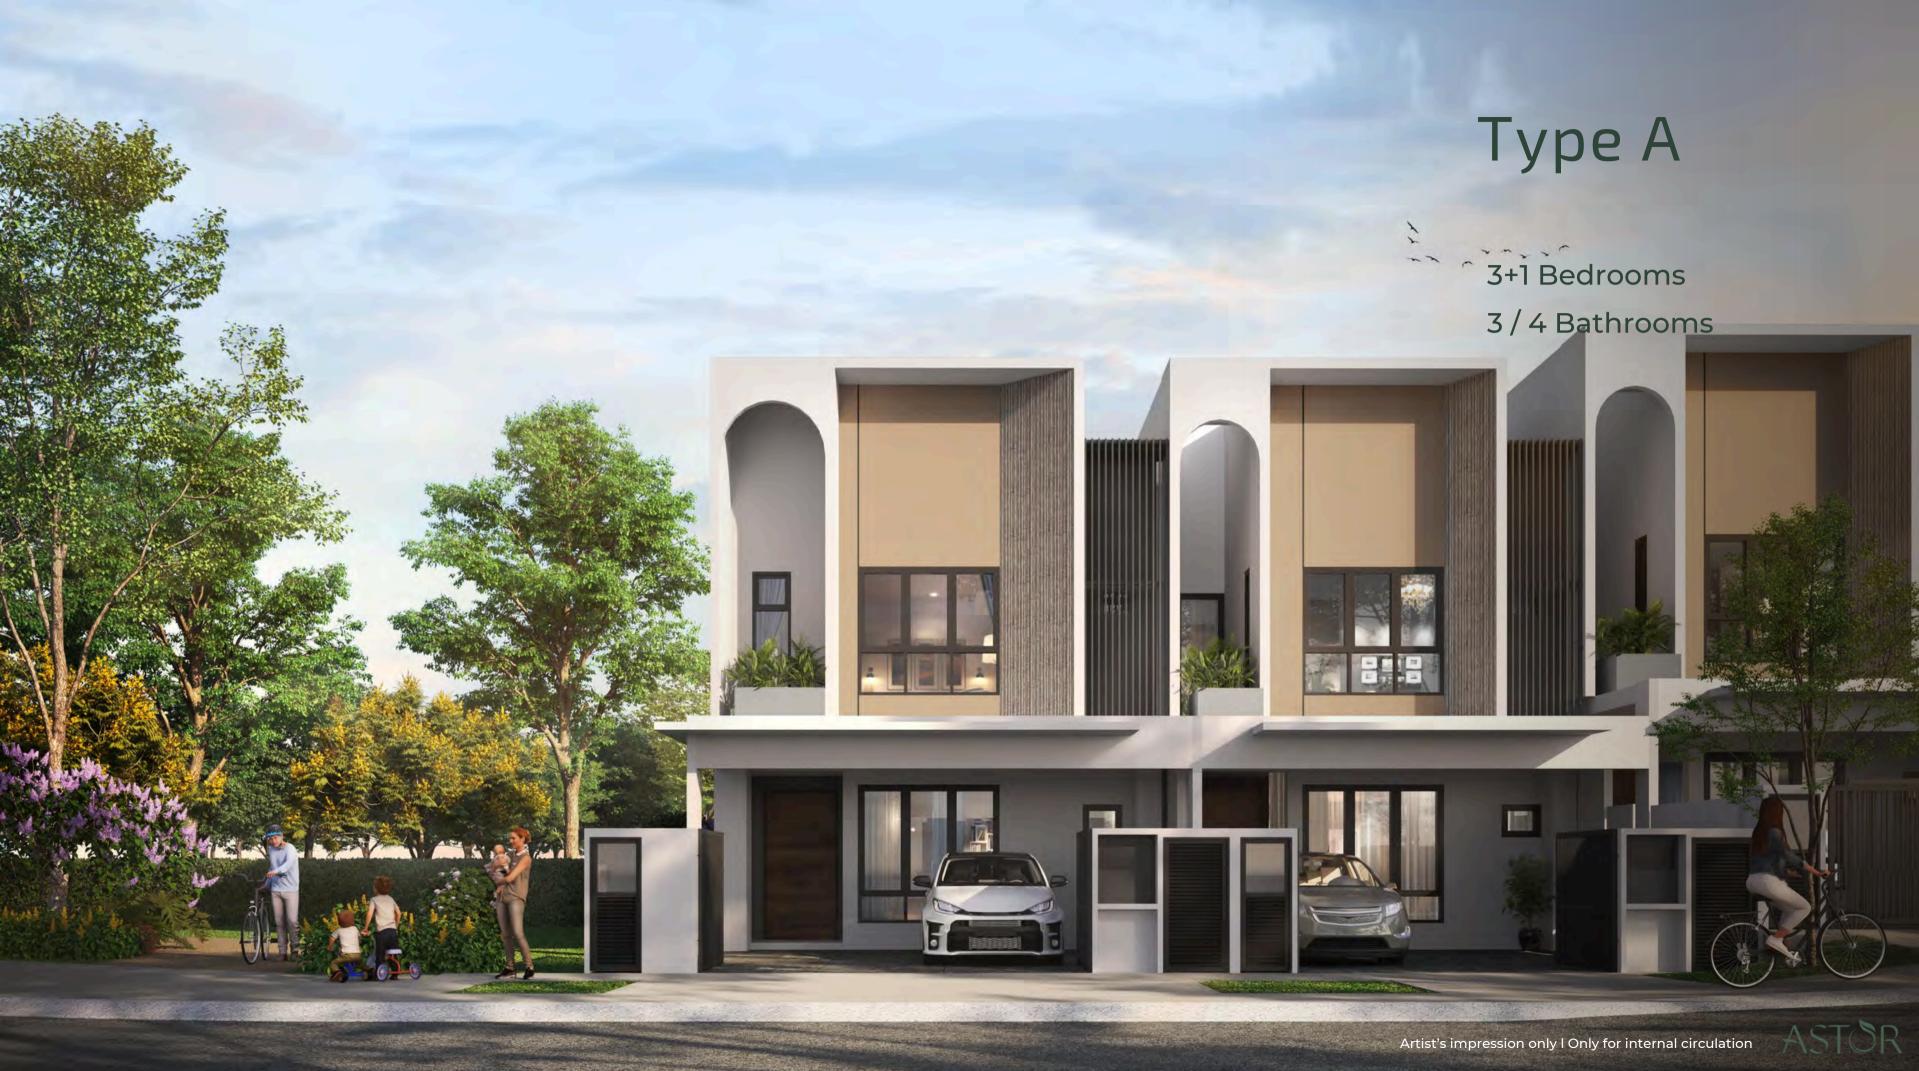

# GARDENS DARK

### WHERE LIFE FINDS BALANCE



### SO CLOSE TO CITY. ENCLOSED BY GREENERY.

BEACONHOUSE INTERNATIONAL SCHOOL

Gardens Square









### PHASE 1



#### Where nature and community thrive





# Type A

### 20' / 22' x 65' 1,791 sq.ft. – 2,022 sq.ft.



#### **Ground Floor**







#### **Ground Floor**





# Type C

4 Bedrooms 3 / 4 Bathrooms

Artist's impression only I Only for internal circulation

1



#### **Ground Floor**





# Type D

20' / 22' x 75' 2,139 sq.ft. – 2,372 sq.ft.



#### **Ground Floor**





### Park Connector

Ikm park connector from Gamuda Gardens to Gardens Park. Offering a comfortable and enjoyable journey for cyclists, scooters and joggers.

> GARDENS PARK

Artist's impression only I Only for internal circulation

## 50-acre Ring Park

A Ring Park that connect people with nature. 6km long

park will be accessible to residents within a 5 minute walk, a

maximum of 200m distance from their home to the park.



Artist's impression only I Only for int