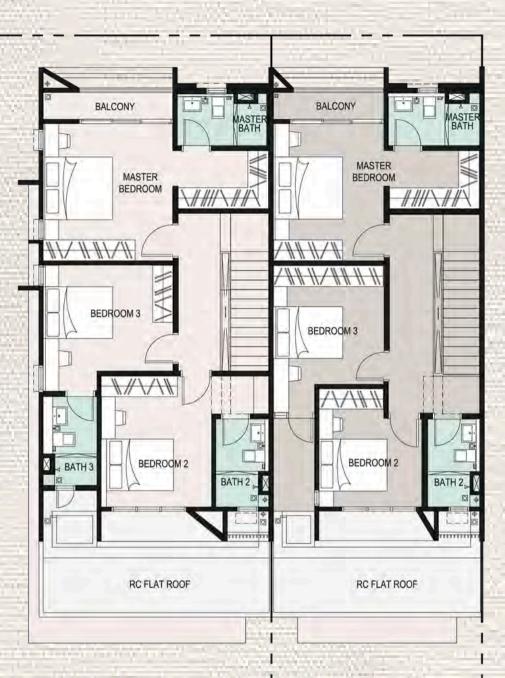

# GARDENS DARK

### WHERE LIFE FINDS BALANCE



### SO CLOSE TO CITY. ENCLOSED BY GREENERY.

BEACONHOUSE INTERNATIONAL SCHOOL

Gardens Square









### PHASE 1



#### Where nature and community thrive





# Type A

### 20' / 22' x 65' 1,791 sq.ft. – 2,022 sq.ft.



#### **Ground Floor**







#### **Ground Floor**





# Type C

4 Bedrooms 3 / 4 Bathrooms

Artist's impression only I Only for internal circulation

1



#### **Ground Floor**





# Type D

20' / 22' x 75' 2,139 sq.ft. – 2,372 sq.ft.



#### **Ground Floor**





### Park Connector

Ikm park connector from Gamuda Gardens to Gardens Park. Offering a comfortable and enjoyable journey for cyclists, scooters and joggers.

> GARDENS PARK

Artist's impression only I Only for internal circulation

## 50-acre Ring Park

A Ring Park that connect people with nature. 6km long

park will be accessible to residents within a 5 minute walk, a

maximum of 200m distance from their home to the park.



Artist's impression only I Only for internal circulation

## Central Parkway

A pedestrians & cyclists- friendly central park